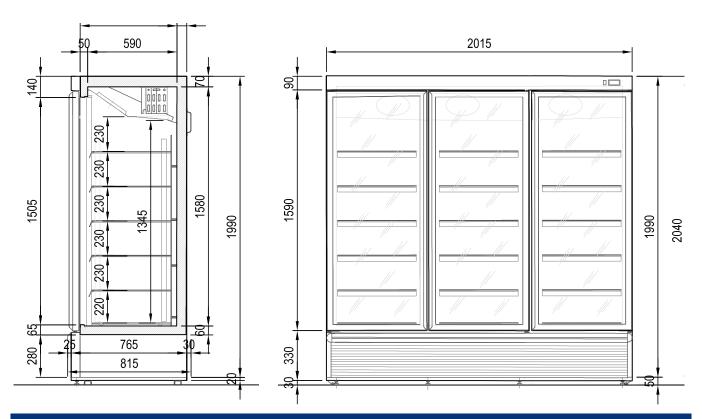

## **IARP ASIA 165**

| ASIA 165                      | 165                      |
|-------------------------------|--------------------------|
| OPERATING TEMP (°C)           | -25 / -10                |
| REFRIGERATION                 | Ventilated / R290        |
| DEFROST                       | Automatic                |
| POWER SUPPLY                  | 230V / 1Ph / 15 Amp plug |
| OPERATING CURRENT (Amp)       | 6.2                      |
| NOMINAL POWER (W)             | 1430                     |
| ENERGY CONSUMPTION (kW/24h)   | 26.6                     |
| GLASS DOORS                   | 3                        |
| TOTAL CAPACITY (ltr)          | 1305                     |
| LENGTH (mm)                   | 2015                     |
| HEIGHT EXCLUDING LEGS (mm)    | 2040                     |
| HEIGHT INCLUDING LEGS (mm)    | 2140                     |
| DEPTH (mm)                    | 816                      |
| WEIGHT WITH PACKAGING (kg)    | 495                      |
| WEIGHT WITHOUT PACKAGING (kg) | 421                      |