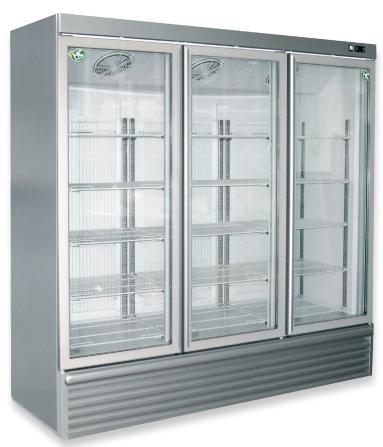

## ASIA 165 GLASS DOOR FREEZER

## **FEATURES INCLUDE**

- 5 levels adjustable shelves + base
- High efficiency fan motors
- Internal LED mullion lighting
- Condensation removal via hot gas discharge

Scan here to check for Energy Efficiency Rebates in your state.

## **IARP ASIA 165**

| ASIA 165                      | 165                      |
|-------------------------------|--------------------------|
| OPERATING TEMP (°C)           | -25 / -10                |
| REFRIGERATION                 | Ventilated / R290        |
| DEFROST                       | Automatic                |
| POWER SUPPLY                  | 230V / 1Ph / 15 Amp plug |
| OPERATING CURRENT (Amp)       | 6.2                      |
| NOMINAL POWER (W)             | 1430                     |
| ENERGY CONSUMPTION (kW/24h)   | 26.6                     |
| GLASS DOORS                   | 3                        |
| TOTAL CAPACITY (ltr)          | 1305                     |
| LENGTH (mm)                   | 2015                     |
| HEIGHT EXCLUDING LEGS (mm)    | 2040                     |
| HEIGHT INCLUDING LEGS (mm)    | 2140                     |
| DEPTH (mm)                    | 816                      |
| WEIGHT WITH PACKAGING (kg)    | 495                      |
| WEIGHT WITHOUT PACKAGING (kg) | 421                      |