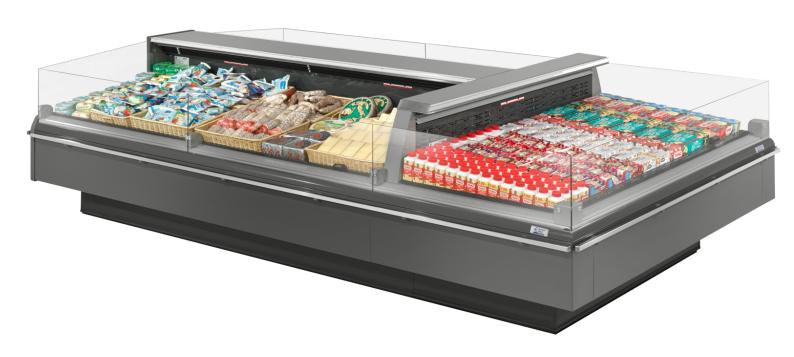

| Duo Design |                            |      |      |      |      |         |
|------------|----------------------------|------|------|------|------|---------|
| Length mm  |                            | 1250 | 1750 | 2500 | 3750 | EOL2000 |
| Duo Design | DUO DESIGN -LL<br>225      | •    | •    | •    | •    | •       |
|            | DUO DESIGN MAX<br>- LL 365 | ٠    | •    | •    | •    | •       |







#### DUO MODULAR DESIGN STRIGHT GLASS - EOL









#### DUO MAX MODULAR DESIGN STRIGHT GLASS - EOL



#### DUO MAX MODULAR DESIGN CURVED GLASS - EOL





#### Legend



Mea



Chicken



Fish



Pre-packed fish



Delicatessen



Cheese



Dairy products



Gastronomy



**Pastries** 



Pre-packed fish



Fruits and Vegetables



Sandwiches



Drinks