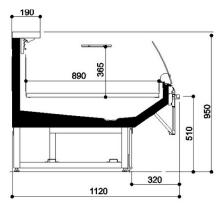

| Duo Design |                            |      |      |      |      |         |
|------------|----------------------------|------|------|------|------|---------|
| Length mm  |                            | 1250 | 1750 | 2500 | 3750 | EOL2000 |
| Duo Design | DUO DESIGN -LL<br>225      | •    | •    | •    | •    | •       |
|            | DUO DESIGN MAX<br>- LL 365 | ٠    | •    | •    | •    | •       |







#### DUO MODULAR DESIGN STRIGHT GLASS - EOL









#### DUO MAX MODULAR DESIGN STRIGHT GLASS - EOL



#### DUO MAX MODULAR DESIGN CURVED GLASS - EOL





#### Legend



Mea



Chicken



Fish



Pre-packed fish



Delicatessen



Cheese



Dairy products



Gastronomy



**Pastries** 



Pre-packed fish



Fruits and Vegetables



Sandwiches



Drinks



Pizza



Bread



Frozen food and ice cream



Off-cycle defrost



Electric defrost



Hot-gas defrosting system



Manual defrost



Ventilated



Static



Incorporated condensing unit



Remote condensing



Bagnomaria



Ceramic glass



Ice



Inverter technology



LED lighing



Zero C doors



High efficiency fans



Propane refrigerant gas (R290)



R-134a -400V/3PH/50Hz



R404A -400V/3PH/50HZ



R744 - 400V/PH/50Hz



Semi-hermetic reciprocating compressor



Hermetic scroll compressor



Compressor hermetic reciprocating



External installation



Machinery room



Soundpr