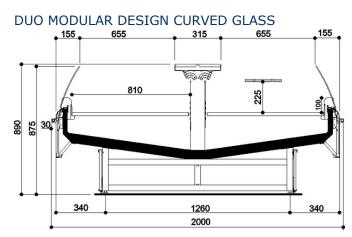

| Duo Design |                            |      |      |      |      |         |
|------------|----------------------------|------|------|------|------|---------|
| Length mm  |                            | 1250 | 1750 | 2500 | 3750 | EOL2000 |
| Duo Design | DUO DESIGN -LL<br>225      | •    | •    | •    | •    | •       |
|            | DUO DESIGN MAX<br>- LL 365 | ٠    | •    | •    | •    | •       |







#### DUO MODULAR DESIGN STRIGHT GLASS - EOL









#### DUO MAX MODULAR DESIGN STRIGHT GLASS - EOL



#### DUO MAX MODULAR DESIGN CURVED GLASS - EOL





#### Legend



Mea



Chicken



Fish



Pre-packed fish



Delicatessen



Cheese



Dairy products



Gastronomy



**Pastries** 



Pre-packed fish



Fruits and Vegetables



Sandwiches



Drinks



Pizza



Bread



Frozen food and ice cream



Off-cycle defrost



Electric defrost



Hot-gas defrosting system



Manual defrost



Ventilated



Static



Incorporated condensing unit



Remote condensing



Bagnomaria



Ceramic glass



Ice



Inverter technology



LED lighing



Zero C doors



High efficiency fans



Propane refrigerant gas (R290)



R-134a -400V/3PH/50Hz



R404A -400V/3PH/50HZ



R744 - 400V/PH/50Hz



Semi-