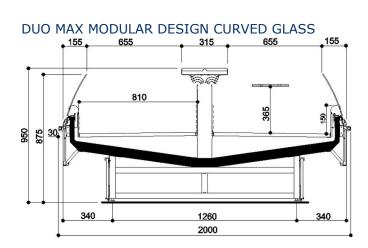

| Duo Design |                            |      |      |      |      |         |
|------------|----------------------------|------|------|------|------|---------|
| Length mm  |                            | 1250 | 1750 | 2500 | 3750 | EOL2000 |
| Duo Design | DUO DESIGN -LL<br>225      | •    | •    | •    | •    | •       |
|            | DUO DESIGN MAX<br>- LL 365 | ٠    | •    | •    | •    | •       |







#### DUO MODULAR DESIGN STRIGHT GLASS - EOL









#### DUO MAX MODULAR DESIGN STRIGHT GLASS - EOL



#### DUO MAX MODULAR DESIGN CURVED GLASS - EOL





#### Legend



Mea



Chicken



Fish



Pre-packed fish



Delicatessen



Cheese



Dairy products



Gastronomy



**Pastries** 



Pre-packed fish



Fruits and Vegetables



Sandwiches



Drinks



Pizza



Bread



Frozen food and ice cream



Off-cycle defrost



Electric defrost



Hot-gas defrosting system



Manual defrost



Ventilated



Static



Incorporated condensing unit



Remote condensing



Bagnomaria



Ceramic glass



Ice



Inverter technology



LED lighing



Zero C doors



High efficiency fans



Propane refrigerant gas (R290)



R-134a -400V/3PH/50Hz



R404A -400V/3PH/50HZ



R744 - 400V/PH/50Hz



Semi-hermetic reciprocating compressor



Hermetic scroll