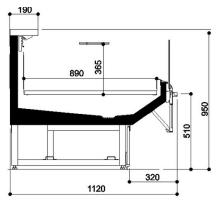

| Duo Design |                            |      |      |      |      |         |
|------------|----------------------------|------|------|------|------|---------|
| Length mm  |                            | 1250 | 1750 | 2500 | 3750 | EOL2000 |
| Duo Design | DUO DESIGN -LL<br>225      | •    | •    | •    | •    | •       |
|            | DUO DESIGN MAX<br>- LL 365 | ٠    | •    | •    | •    | •       |







#### DUO MODULAR DESIGN STRIGHT GLASS - EOL









#### DUO MAX MODULAR DESIGN STRIGHT GLASS - EOL



#### DUO MAX MODULAR DESIGN CURVED GLASS - EOL





#### Legend



Mea



Chicken



Fish



Pre-packed fish



Delicatessen



Cheese



Dairy products



Gastronomy



**Pastries** 



Pre-packed fish



Fruits and Vegetables



Sandwiches



Drinks



Pizza



Bread



Frozen food and ice cream



Off-cycle defrost



Electric defrost



Hot-gas defrosting system



Manual defrost



Ventilated



Static



Incorporated condensing unit



Remote condensing



Bagnomaria



Ceramic glass



Ice



Inverter technology



LED lighing



Zero C doors



High efficiency fans



Propane refrigerant gas (R290)



R-134a -400V/3PH/50Hz



R404A -400V/3PH/50HZ



R744 - 400V/PH/50Hz



Semi-hermetic reciprocating compressor



Hermetic scroll compressor



Compressor hermetic reciprocating