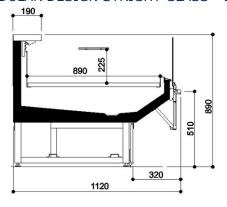

| Duo Design |                            |      |      |      |      |         |
|------------|----------------------------|------|------|------|------|---------|
| Length mm  |                            | 1250 | 1750 | 2500 | 3750 | EOL2000 |
| Duo Design | DUO DESIGN -LL<br>225      | •    | •    | •    | •    | •       |
|            | DUO DESIGN MAX<br>- LL 365 | ٠    | •    | •    | •    | •       |







#### DUO MODULAR DESIGN STRIGHT GLASS - EOL









#### DUO MAX MODULAR DESIGN STRIGHT GLASS - EOL



#### DUO MAX MODULAR DESIGN CURVED GLASS - EOL





#### Legend



Mea



Chicken



Fish



Pre-packed fish



Delicatessen



Cheese



Dairy products



Gastronomy



**Pastries** 



Pre-packed fish



Fruits and Vegetables



Sandwiches



Drinks



Pizza



Bread



Frozen food and ice cream



Off-cycle defrost



Electric defrost



Hot-gas defrosting system



Manual defrost



Ventilated



Static



Incorporated condensing unit



Remote condensing



Bagnomaria



Ceramic glass



Ice



Inverter technology



LED lighing



Zero C doors



High efficiency fans



Propane refrigerant gas (R290)



R-134a -400V/3PH/50Hz



R404A -400V/3PH/50HZ



R744 - 400V/PH/50Hz



Semi-hermetic reciprocating compressor



Hermetic s