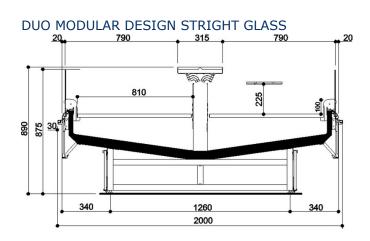

| Duo Design |                            |      |      |      |      |         |
|------------|----------------------------|------|------|------|------|---------|
| Length mm  |                            | 1250 | 1750 | 2500 | 3750 | EOL2000 |
| Duo Design | DUO DESIGN -LL<br>225      | •    | •    | •    | •    | •       |
|            | DUO DESIGN MAX<br>- LL 365 | ٠    | •    | •    | •    | •       |







#### DUO MODULAR DESIGN STRIGHT GLASS - EOL









#### DUO MAX MODULAR DESIGN STRIGHT GLASS - EOL



#### DUO MAX MODULAR DESIGN CURVED GLASS - EOL





#### Legend



Mea



Chicken



Fish



Pre-packed fish



Delicatessen



Cheese



Dairy products



Gastronomy



**Pastries** 



Pre-packed fish



Fruits and Vegetables



Sandwiches



Drinks



Pizza



Bread



Frozen food and ice cream



Off-cycle defrost



Electric defrost



Hot-gas defrosting system



Manual defrost



Ventilated



Static



Incorporated condensing unit



Remote condensing



Bagnomaria



Ceramic glass



Ice



Inverter technology



LED lighing



Zero C doors



High efficiency fans



Propane refrigerant gas (R290)



R-134a -400V/3PH/50Hz



R404A -400V/3PH/50HZ



R744 - 400V/PH/50Hz



Sem