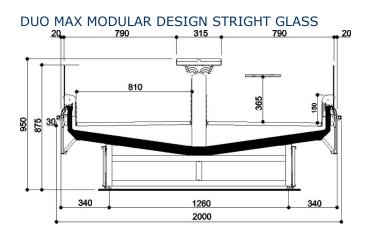

| Duo Design |                            |      |      |      |      |         |
|------------|----------------------------|------|------|------|------|---------|
| Length mm  |                            | 1250 | 1750 | 2500 | 3750 | EOL2000 |
| Duo Design | DUO DESIGN -LL<br>225      | •    | •    | •    | •    | •       |
|            | DUO DESIGN MAX<br>- LL 365 | ٠    | •    | •    | •    | •       |







#### DUO MODULAR DESIGN STRIGHT GLASS - EOL









#### DUO MAX MODULAR DESIGN STRIGHT GLASS - EOL



#### DUO MAX MODULAR DESIGN CURVED GLASS - EOL





#### Legend



Mea



Chicken



Fish



Pre-packed fish



Delicatessen



Cheese



Dairy products



Gastronomy



**Pastries** 



Pre-packed fish



Fruits and Vegetables



Sandwiches



Drinks



Pizza



Bread



Frozen food and ice cream



Off-cycle defrost



Electric defrost



Hot-gas defrosting system



Manual defrost



Ventilated



Static



Incorporated condensing unit



Remote condensing



Bagnomaria



Ceramic glass



Ice



Inverter technology



LED lighing



Zero C doors



High efficiency fans



Propane refrigerant gas (R290)



R-134a -400V/3PH/50Hz



R404A -400V/3PH/50HZ



R744 - 400V/PH/50Hz



Semi-hermetic reciprocating compressor



Hermetic scr