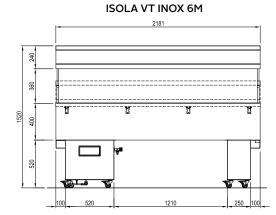

## ISOLA VT INOX MOBILE SALAD BAR

**ISOLA VT INOX 8M** 

| ISOLA VT INOX                      | 4M                        | 6M                        | 8M                        |
|------------------------------------|---------------------------|---------------------------|---------------------------|
| * Operating Temp (°C)              | +4/+10                    | +4/+10                    | +4/+10                    |
| Refrigeration                      | Ventilated/R4O4a          |                           |                           |
| Defrost                            | Automatic                 |                           |                           |
| Power Supply                       | 230V/1Ph/10 Amp plug      |                           |                           |
| Operating Current (Amp)            | 2.4                       | 3.2                       | 3.4                       |
| Nominal Power (W)                  | 550                       | 730                       | 780                       |
| Energy Consumption (kWh/24h)       | 9.9                       | 13.1                      | 14                        |
| Gastronorm pans (max height 150mm) | 1/3, 1/2<br>2/3, 1/1, 2/1 | 1/3, 1/2<br>2/3, 1/1, 2/1 | 1/3, 1/2<br>2/3, 1/1, 2/1 |
| Length (mm)                        | 1500                      | 2180                      | 2860                      |
| Height incl. castors (mm)          | 1520                      | 1520                      | 1520                      |
| Depth incl. bumper (mm)            | 750                       | 750                       | 750                       |
| Weight w/o packaging (kg)          | 126                       | 158                       | 199                       |