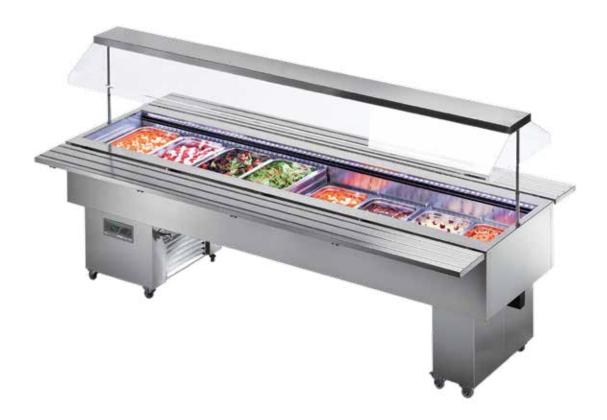

## **ISOLA VT INOX**

## FEATURES INCLUDE:

Stainless steel finish Stainless steel well Motorised overhead perspex canopy LED lighting in well Electronic temperature control Castor wheels Stainless steel tray race (optional)

Image used for illustration only.

## ISOLA VT INOX MOBILE SALAD BAR

**ISOLA VT INOX 8M** 

| ISOLA VT INOX                      | 4M                        | 6M                        | 8M                        |
|------------------------------------|---------------------------|---------------------------|---------------------------|
| * Operating Temp (°C)              | +4/+10                    | +4/+10                    | +4/+10                    |
| Refrigeration                      | Ventilated/R4O4a          |                           |                           |
| Defrost                            | Automatic                 |                           |                           |
| Power Supply                       | 230V/1Ph/10 Amp plug      |                           |                           |
| Operating Current (Amp)            | 2.4                       | 3.2                       | 3.4                       |
| Nominal Power (W)                  | 550                       | 730                       | 780                       |
| Energy Consumption (kWh/24h)       | 9.9                       | 13.1                      | 14                        |
| Gastronorm pans (max height 150mm) | 1/3, 1/2<br>2/3, 1/1, 2/1 | 1/3, 1/2<br>2/3, 1/1, 2/1 | 1/3, 1/2<br>2/3, 1/1, 2/1 |
| Length (mm)                        | 1500                      | 2180                      | 2860                      |
| Height incl. castors (mm)          | 1520                      | 1520                      | 1520                      |
| Depth incl. bumper (mm)            | 750                       | 750                       | 750                       |
| Weight w/o packaging (kg)          | 126                       | 158                       | 199                       |