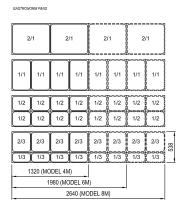

## ISOLA VT INOX MOBILE SALAD BAR

**ISOLA VT INOX 8M** 

| ISOLA VT INOX                      | 4M                        | 6M                        | 8M                        |
|------------------------------------|---------------------------|---------------------------|---------------------------|
| * Operating Temp (°C)              | +4/+10                    | +4/+10                    | +4/+10                    |
| Refrigeration                      | Ventilated/R4O4a          |                           |                           |
| Defrost                            | Automatic                 |                           |                           |
| Power Supply                       | 230V/1Ph/10 Amp plug      |                           |                           |
| Operating Current (Amp)            | 2.4                       | 3.2                       | 3.4                       |
| Nominal Power (W)                  | 550                       | 730                       | 780                       |
| Energy Consumption (kWh/24h)       | 9.9                       | 13.1                      | 14                        |
| Gastronorm pans (max height 150mm) | 1/3, 1/2<br>2/3, 1/1, 2/1 | 1/3, 1/2<br>2/3, 1/1, 2/1 | 1/3, 1/2<br>2/3, 1/1, 2/1 |
| Length (mm)                        | 1500                      | 2180                      | 2860                      |
| Height incl. castors (mm)          | 1520                      | 1520                      | 1520                      |
| Depth incl. bumper (mm)            | 750                       | 750                       | 750                       |
| Weight w/o packaging (kg)          | 126                       | 158                       | 199                       |

\* Climate class 4 (30°C, 55%R/H)

Gastronorm pans not included