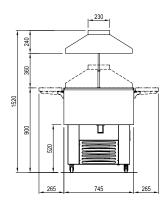

## ISOLA VT INOX MOBILE SALAD BAR

**ISOLA VT INOX 8M** 

| ISOLA VT INOX                      | 4M                        | 6M                        | 8M                        |
|------------------------------------|---------------------------|---------------------------|---------------------------|
| * Operating Temp (°C)              | +4/+10                    | +4/+10                    | +4/+10                    |
| Refrigeration                      | Ventilated/R4O4a          |                           |                           |
| Defrost                            | Automatic                 |                           |                           |
| Power Supply                       | 230V/1Ph/10 Amp plug      |                           |                           |
| Operating Current (Amp)            | 2.4                       | 3.2                       | 3.4                       |
| Nominal Power (W)                  | 550                       | 730                       | 780                       |
| Energy Consumption (kWh/24h)       | 9.9                       | 13.1                      | 14                        |
| Gastronorm pans (max height 150mm) | 1/3, 1/2<br>2/3, 1/1, 2/1 | 1/3, 1/2<br>2/3, 1/1, 2/1 | 1/3, 1/2<br>2/3, 1/1, 2/1 |
| Length (mm)                        | 1500                      | 2180                      | 2860                      |
| Height incl. castors (mm)          | 1520                      | 1520                      | 1520                      |
| Depth incl. bumper (mm)            | 750                       | 750                       | 750                       |
| Weight w/o packaging (kg)          | 126                       | 158                       | 199                       |

\* Climate class 4 (30°C, 55%R/H)

Gastronorm pans not included