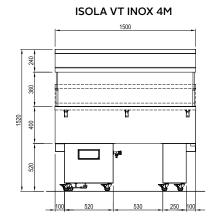

## ISOLA VT INOX MOBILE SALAD BAR

**ISOLA VT INOX 8M** 

| ISOLA VT INOX                      | 4M                        | 6M                        | 8M                        |
|------------------------------------|---------------------------|---------------------------|---------------------------|
| * Operating Temp (°C)              | +4/+10                    | +4/+10                    | +4/+10                    |
| Refrigeration                      | Ventilated/R4O4a          |                           |                           |
| Defrost                            | Automatic                 |                           |                           |
| Power Supply                       | 230V/1Ph/10 Amp plug      |                           |                           |
| Operating Current (Amp)            | 2.4                       | 3.2                       | 3.4                       |
| Nominal Power (W)                  | 550                       | 730                       | 780                       |
| Energy Consumption (kWh/24h)       | 9.9                       | 13.1                      | 14                        |
| Gastronorm pans (max height 150mm) | 1/3, 1/2<br>2/3, 1/1, 2/1 | 1/3, 1/2<br>2/3, 1/1, 2/1 | 1/3, 1/2<br>2/3, 1/1, 2/1 |
| Length (mm)                        | 1500                      | 2180                      | 2860                      |
| Height incl. castors (mm)          | 1520                      | 1520                      | 1520                      |
| Depth incl. bumper (mm)            | 750                       | 750                       | 750                       |
| Weight w/o packaging (kg)          | 126                       | 158                       | 199                       |