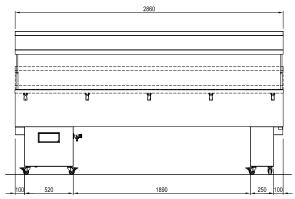

## ISOLA VT INOX MOBILE SALAD BAR

**ISOLA VT INOX 8M** 

| ISOLA VT INOX                      | 4M                        | 6M                        | 8M                        |
|------------------------------------|---------------------------|---------------------------|---------------------------|
| * Operating Temp (°C)              | +4/+10                    | +4/+10                    | +4/+10                    |
| Refrigeration                      | Ventilated/R4O4a          |                           |                           |
| Defrost                            | Automatic                 |                           |                           |
| Power Supply                       | 230V/1Ph/10 Amp plug      |                           |                           |
| Operating Current (Amp)            | 2.4                       | 3.2                       | 3.4                       |
| Nominal Power (W)                  | 550                       | 730                       | 780                       |
| Energy Consumption (kWh/24h)       | 9.9                       | 13.1                      | 14                        |
| Gastronorm pans (max height 150mm) | 1/3, 1/2<br>2/3, 1/1, 2/1 | 1/3, 1/2<br>2/3, 1/1, 2/1 | 1/3, 1/2<br>2/3, 1/1, 2/1 |
| Length (mm)                        | 1500                      | 2180                      | 2860                      |
| Height incl. castors (mm)          | 1520                      | 1520                      | 1520                      |
| Depth incl. bumper (mm)            | 750                       | 750                       | 750                       |
| Weight w/o packaging (kg)          | 126                       | 158                       | 199                       |